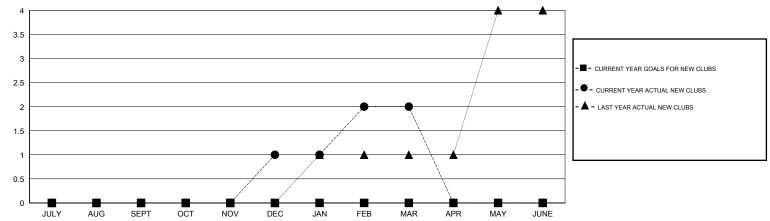

### GOALS AND ACTUAL MEMBERS CUMULATIVE

| - ■ - CURRENT YEAR GOALS FOR NEW  |
|-----------------------------------|
| MEMBERS                           |
| - ■ - CURRENT YEAR ACTUAL MEMBERS |

▲ - LAST YEAR ACTUAL MEMBERS